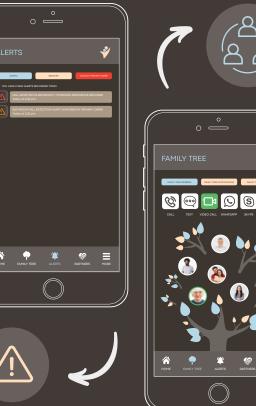

## Family Tree Communication -

A Family Tree depicting **up to 10 family members** allows for ease of access to a variety of digital communication methods.

Seniors can feel free, independent and comfortable in their own home!