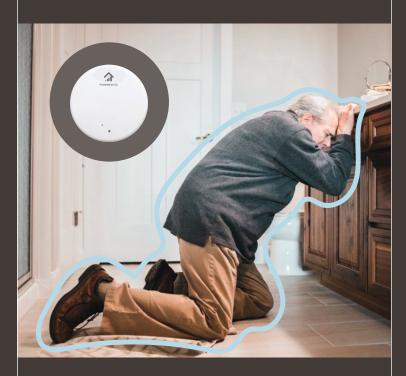

Who is going to contact you within seconds when a senior family member falls?

#### **Fall Detection**

Our vigilant Liberate Lite system is linked to the mobile applications of designated / associated family members or care givers creating an **immediate alarm** as soon as a need arises.