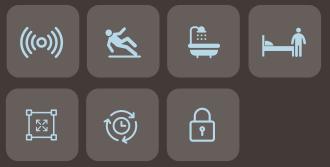

● 4D Radar Sensors that are hyper accurate and non-intrusive. ● Senses falls and presence. ● Can monitor a room and the activity within it, such as in bed or out of bed status. ● Can determine how long a person is present within a room.

#### PRIVACY IS STRICTLY GUARANTEED

NO CAMERAS
NO WEARABLES
NO PENDANTS

Imagine a system that would allow Senior family members the sovereignty of being independent but simultaneously afforded others an unintrusive watchfulness with freedom from worry and anxiety. We have taken intelligent, interactive technology and made it simple. A mobile application allows for simple yet significant interaction that seniors can operate via the touch of the screen.