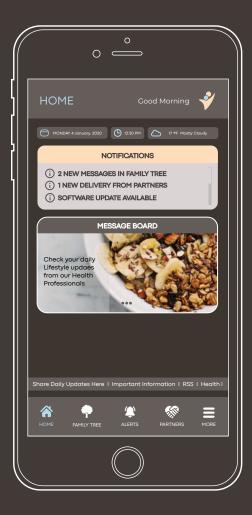

## Family Tree Communication -

A Family Tree depicting **up to 10 family members** allows for ease of access to a variety of digital communication methods.

Seniors can feel free, independent and comfortable in their own home!