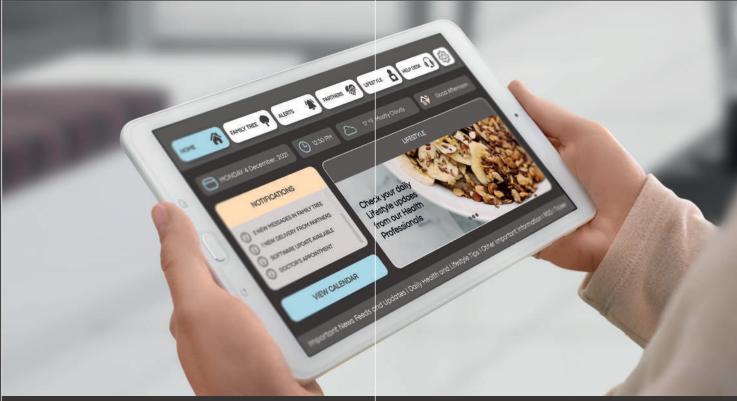

## **HOW WE DO IT?**

Our Non-Intrusive Sensors are strategically placed around the house or in a care facility.

'The Heart' of Products is our simple and easy-to-use tablet-based application, which monitors, detects and alerts loved ones or care-givers of abnormal events.

Our Companion Mobile Apps, provide loved ones and care-givers to be notified of activites that occur in the seniors household.