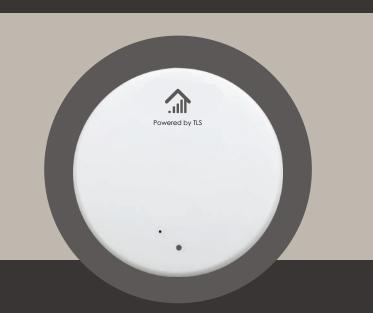

## **HOW WE DO IT?**

Our Non-Intrusive Sensors are strategically placed around the house or in a care facility.

'The Heart' of Products is our simple and easy-to-use tablet-based application, which monitors, detects and alerts loved ones or care-givers of abnormal events.

## Introducing our cutting-edge 4D RADAR TECHNOLOGY

Contacless Sensors based on an advanced Radio Frequency technology which creates hyper accurate, high-resolution point-cloud images of any activity to detect abnormal situations whithin a household.