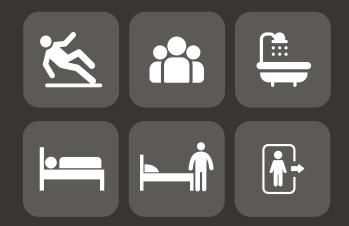

## **EMBRACE SENSORS**

FALL DETECTION PRESENCE IN ZONES IN AND OUT OF BED ROOM OCCUPANCY

Our 'Presence in Zones' sensor monitors and detects senior's activities in their room. It can detect and show where the location of the senior is in a specific area of his/her room. Our Embrace sensors are fully customizable and can alert abnormalities as per our client's needs.

#### The Revolutionary Intelligent Sensors

Our 4D radar sensors are reliable, well-tested, intelligent devices that together with our WarmSense technology, perform well under many various conditions. We are able to utilize these sensors to reliably monitor, measure and detect abnormal events in any facility.