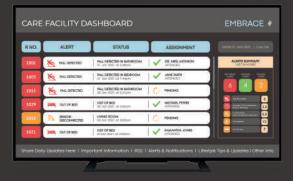

Embrace also includes a completely customizable dashboard incorporating interactive features that allow collective communication. Multimedia, materials, policies, and other information can be easily shared across the facility. Embrace allows real-time reporting and a summary of alerts that are delivered through infographic insights. Our round the clock Help Desk is available via Live Chat, Call, or an E-Mail to provide additional support when needed.