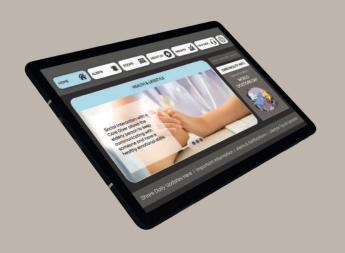

Embrace also includes a completely customizable dashboard incorporating interactive features that allow collective communication. Multimedia, materials, policies, and other information can be easily shared across the facility. Embrace allows real-time reporting and a summary of alerts that are delivered through infographic insights. Our round the clock Help Desk is available via Live Chat, Call, or an E-Mail to provide additional support when needed.