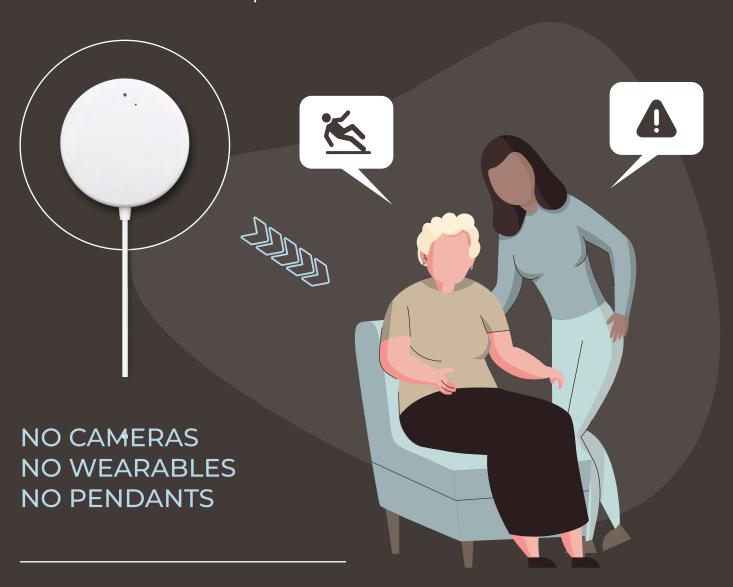

## Safety is the key to your well-being!

Our focus is your safety! If you experience a fall, our non-invasive sensors will quickly summon the help that you need. Feel secure in the knowledge that our radar sensors are your private emergency system. You maintain the right to be alone, yet you are reassured that help is on hand.

## NO CAMERAS NO WEARABLES NO PENDANTS

Privacy and safety are our number one goal. With no cameras, wearables or breaches of confidence. Visit our website at www.tls.global to find out more on how our EMBRACE sensor system works to reassure all concerned.