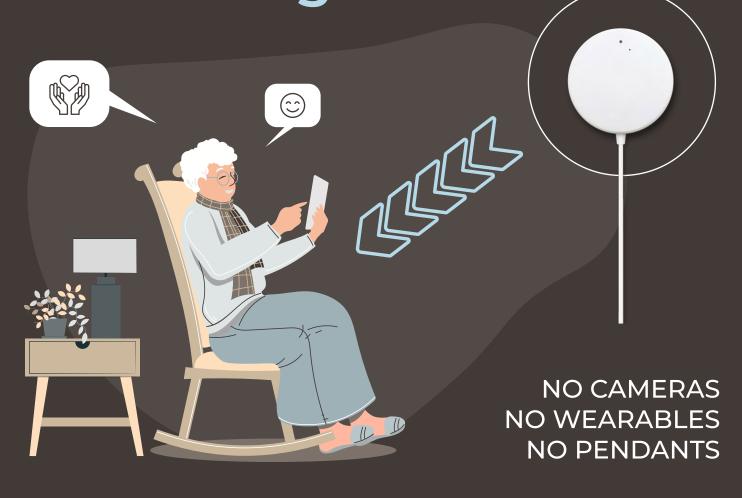

## We are looking after you, not at you!

Please be assured that our sensors are just that...sensors! There are NO cameras. Your room and your activities are private at all times. Our sensors let you be yourself, by yourself! But ... you are never alone when it comes to safety.

## NO CAMERAS NO WEARABLES NO PENDANTS

Privacy and safety are our number one goal. With no cameras, wearables or breaches of confidence. Visit our website at www.tls.global to find out more on how our EMBRACE sensor system works to reassure all concerned.